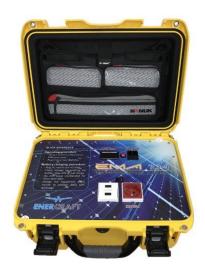

### **EMA 104**

#### **Clean Energy to Feel Free**

EMA 104 is an innovative energy storage equipment developed by **ENERCRAFT**, designed to provide its users with total autonomy and freedom, in order to accomplish multiple tasks that require access to an energy source, regardless of their location.

EMA 104 is a completely portable energy assistance equipment, and it was conceived with the purpose of offering a clean alternative to the obsolete generators that require fossil fuels for their operation, and which cause emissions, noise and

odors. EMA 104 will ensure an unbeatable professional experience, with a very compact and lightweight unit.

| MAIN SPECIFICATIONS OF THE EMA 104 |                                                                                                    |
|------------------------------------|----------------------------------------------------------------------------------------------------|
| AC INPUT                           | Charges from Single Phase 90 - 305Vac<br>Freq. 47/63 Hz                                            |
| AC OUTPUT                          | Rated = 400W<br>Over Rated (3 min) = 460W<br>Peak Power (10 sec) = 600W                            |
| WAVE FORM                          | True Sine Wave. THD < 3%                                                                           |
| BATTERY CAPACITY                   | 1 kWh (LiFePO4)                                                                                    |
| BATTERY LIFE                       | Up to 5000 cycles                                                                                  |
| RECHARGING                         | 90 minutes from full discharge @ 25° C                                                             |
| TEMPERATURE RANGE                  | - 20° C $\leftrightarrow$ + 70° C (in operation)<br>- 30° C $\leftrightarrow$ + 70° C (in storage) |
| DIMENSIONS                         | 16.9" x 12.9" x 9.3<br>426 mm x 327 mm x 236 mm                                                    |
| WEIGHT                             | 18 kg                                                                                              |