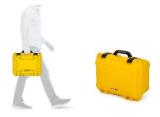

# 4 Portable equipment

Lightweight unit
"All in one" concept
One-handed operation
Spring loaded handle
Reinforced metal padlock holes

The EMA Family has been fully developed and tested by **ENERCRAFT**, to offer the latest technology in portable energy storage solutions.